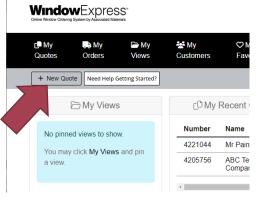

## **NEW QUOTE**

To create a new quote, click on the "New Quote" button.

The new quote window should prompt you to add a quote and a project name.

A random number will get generated as your quote number. A new tool bar will be displayed under the quote number. Click on the "List Items" to add new line items.