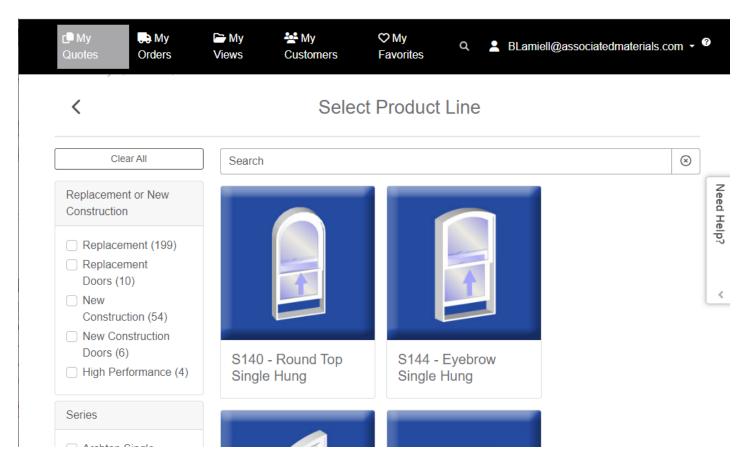

+ New Line Item Then click on and start selecting the product line you would like to use on this project.