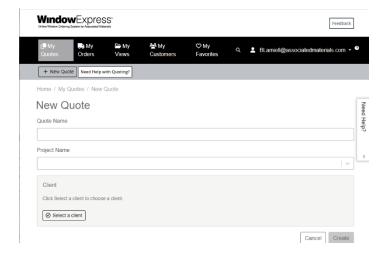

## **NEW QUOTE**

To create a new quote, click on the "New Quote" button.

The new quote window should prompt you to add a quote and a project name.

A random number will get generated as your quote number. A new tool bar will be displayed under the quote number. Click on the "List Items" to add new line items.