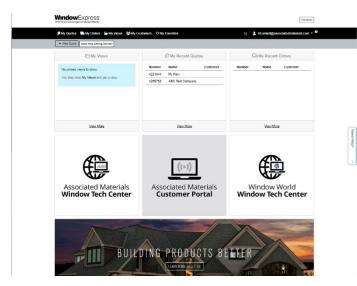

#### **HOME SCREEN**

After logging in, you will no longer see the message of the day. It will take you directly to the home screen.

You can enter in your own customer with your own unique customer ID by clicking on "My Customers"