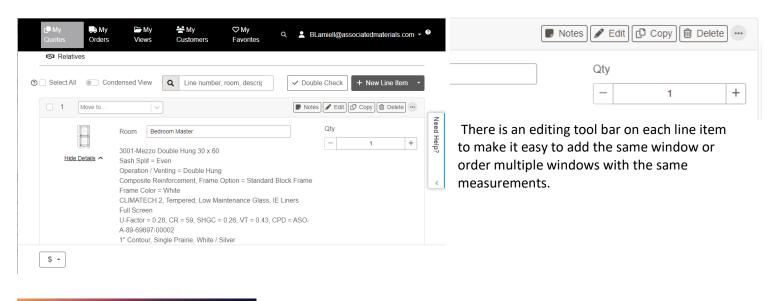

### LINE ITEMS

You can add notes, edit the line item, copy the line item, or delete the line item.