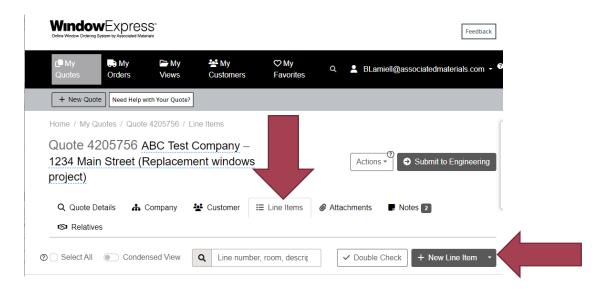

## **NEW QUOTE**

To create a new quote, click on the "New Quote" button.

The new quote window should prompt you to add a quote and a project name.

A random number will get generated as your quote number. A new tool bar will be displayed under the quote number. Click on the "List Items" to add new line items.

+ New Line Item Then click on and start selecting the product line you would like to use on this project.