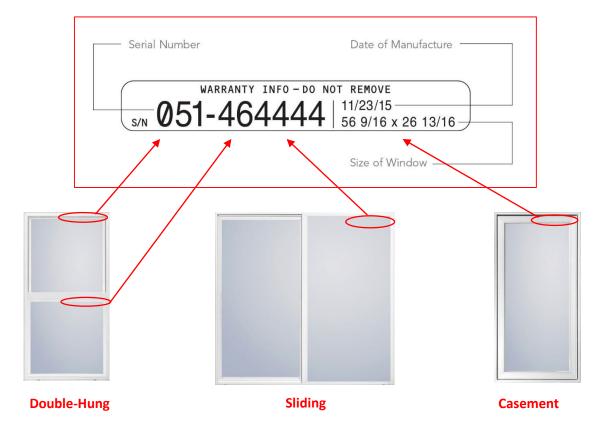

## Window Warranty Label Example

The warranty label on your windows will provide all the pertinent information about your windows for years to come. The label should be left on the window frame for possible future reference. The label includes the following information:

The warranty label number references an Alside database should your window need warranty service. If you need warranty service, please visit <u>www.alside.com/support/warranties/</u> and state the nature of the claim within 30 days of discovery. We will refer your claim to the proper representative. Please allow a reasonable amount of time for an inspection. We will process your claim as per terms of the product warranty. For more information or to contact us directly, please call 1.800.489.1144.